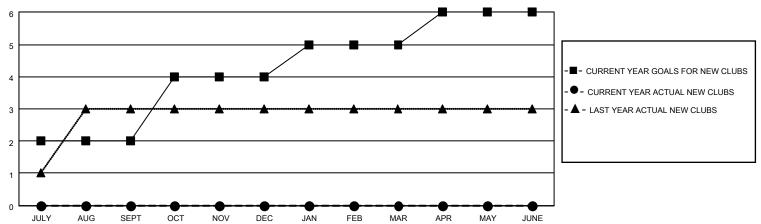

#### GOALS AND ACTUAL NEW CLUBS CUMULATIVE

### District 3232B2

| Clubs         |               |             |               | Members               |                        |                         |                                                    |  |
|---------------|---------------|-------------|---------------|-----------------------|------------------------|-------------------------|----------------------------------------------------|--|
|               | RESULTS FOR   | R 2020-2021 |               | RESULTS FOR 2020-2021 |                        |                         |                                                    |  |
| QUARTER       | NEW CLUB GOAL | NEW CLUBS   | DROPPED CLUBS | QUARTER MEME          | BER GROWTH NET<br>GOAL | MEMBER GROWTH<br>ACTUAL | DROPPED<br>MEMBERS ACTUAL<br>(including transfers) |  |
| JULY/AUG/SEPT | 2             | 0           | 0             | JULY/AUG/SEPT         | 100                    | 57                      | 14                                                 |  |
| OCT/NOV/DEC   | 2             | 0           | 0             | OCT/NOV/DEC           | 75                     | 4                       | 32                                                 |  |
| JAN/FEB/MAR   | 1             | 0           | 0             | JAN/FEB/MAR           | 50                     | 0                       | 0                                                  |  |
| APR/MAY/JUNE  | 1             | 0           | 0             | APR/MAY/JUNE          | 25                     | 0                       | 0                                                  |  |