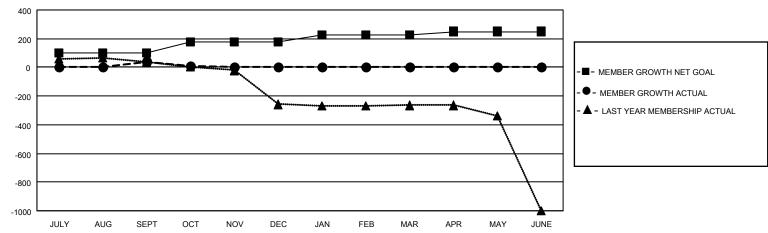

### GOALS AND ACTUAL MEMBERS CUMULATIVE

| DROPPED CLUBS: 0 |    | 16 CLUBS OF 52 ADDED 1 OR MORE | GENDER DISTRIBUTION             |                |       |
|------------------|----|--------------------------------|---------------------------------|----------------|-------|
|                  |    | NEW MEMBERS                    | MALE                            | 2,299 (57.73%) |       |
|                  |    |                                | FEMALE                          | 1,683 (42.27%) |       |
| DROPPED MEMBERS  |    |                                |                                 | ,              |       |
| DECEASED         | 1  | CLICK HERE FOR CUMULATIVE      | TOTAL FAMILY UNIT MEMBERS       |                | 3,459 |
| CLUB CANCELLED   | 0  | MEMBERSHIP DATA                |                                 |                |       |
| OTHER 45         |    |                                | FAMILY MEMBERS PAYING HALF DUES |                | 2,590 |
| TOTAL            | 46 |                                | DOLO                            |                |       |

### District 3232B2

| Clubs         |               |             |               | Members               |                        |                         |                                                    |  |
|---------------|---------------|-------------|---------------|-----------------------|------------------------|-------------------------|----------------------------------------------------|--|
|               | RESULTS FOR   | R 2020-2021 |               | RESULTS FOR 2020-2021 |                        |                         |                                                    |  |
| QUARTER       | NEW CLUB GOAL | NEW CLUBS   | DROPPED CLUBS | QUARTER MEME          | BER GROWTH NET<br>GOAL | MEMBER GROWTH<br>ACTUAL | DROPPED<br>MEMBERS ACTUAL<br>(including transfers) |  |
| JULY/AUG/SEPT | 2             | 0           | 0             | JULY/AUG/SEPT         | 100                    | 57                      | 14                                                 |  |
| OCT/NOV/DEC   | 2             | 0           | 0             | OCT/NOV/DEC           | 75                     | 4                       | 32                                                 |  |
| JAN/FEB/MAR   | 1             | 0           | 0             | JAN/FEB/MAR           | 50                     | 0                       | 0                                                  |  |
| APR/MAY/JUNE  | 1             | 0           | 0             | APR/MAY/JUNE          | 25                     | 0                       | 0                                                  |  |